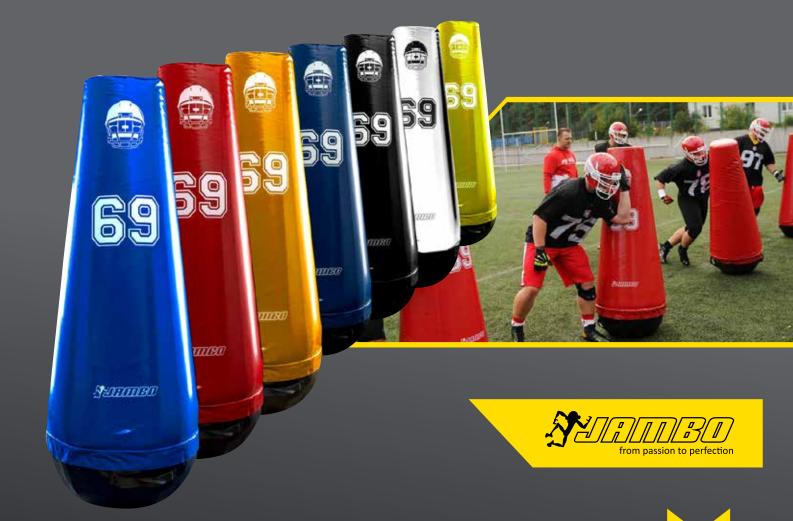

g of defensive and offensive linemen.

Our sleds are easy to assemble and dismantle using only a few screws and it comes with an easy to understand manual. The unique design of Jambo Blocking Sled ensures lasting durability of the product and it allows the device to be used for both offensive and defensive line formations. The adjustment between two options can be made by pulling a simple lever.

Jambo Blocking Sled is also designed for combining several units together into larger chains of 2, 3, 4, 5-man-sleds. The units can just as easily be disconnected again to form individual units. No other sled is as versatile and diversely useful as ours.

Jambo Blocking Sled displays all necessary warning signs in potential hazardous areas that could cause potential injuries in case of misuse.







Pop up dummies are also great for teaching pass rush drills and can be used to enhance agility drills.

Pop Up and Tackle Sled are the best training devices to practice full speed tackling technique.

### **POP UP DUMMY HANDS**

- Available only In black color
- Flex strap for ball carrying

JAMBO Pop Up Dummy Hands' purpose is to better imitate the opponent your players will face on the field. They are fastened with heavy duty D-strings and have a special strap, where you can place the football, so your players can go for a fumble during drills.





Экаппина









# TACKLE DUMMY

- Size: 150x40 170x40 cm
- Cylinder shape with the base of a circle
- Quality Line Options: Premium/Economy
- Set of handles that allow you to use the item as a blocking shield

Jambo Tackle Dummy is an A