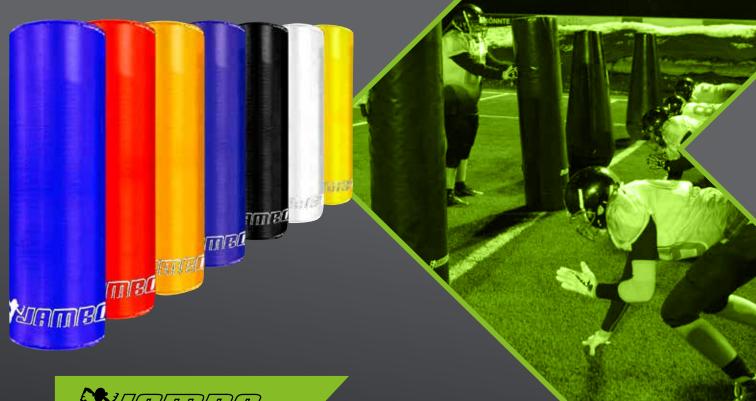

# TACKLE DUMMY

- Size: 150x40 170x40 cm
- Cylinder shape with the base of a circle
- Quality Line Options: Premium/Economy
- Set of handles that allow you to use the item as a blocking shield

Jambo Tackle Dummy is an American football training tool which allows coaches to effectively teach proper tackling and blocking technique. The designed base allows the dummy to stand without being held. It is perfect for players working on improving their tackling power. Tackle dummies are an essential part of any field equipment set.