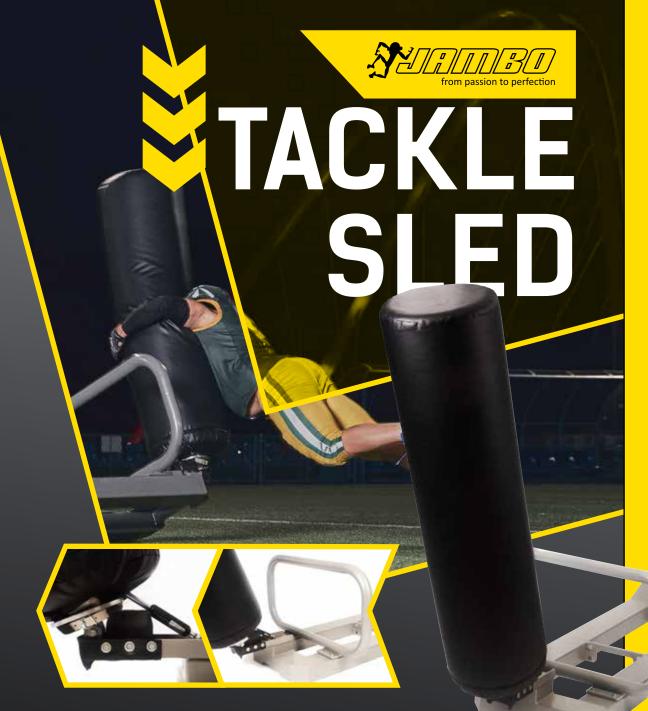

**MEASUREMENTS** 

- Heights: 184 cm Length: 270 cm Width: 106 cm Weight: 110 kg
- Built-in mechanism absorbing energy of the hits
- Comeback system for quick position reset
- Safe for artificial turf
- Jambo Tackle Sled Pad in Premium Quality Line Option

JAMBO Tackle Sled is a practice aid designed to imitate full contact tackling – teach your players how to attack the opponent, wrap-up, drive back and bring them to the ground more effectively.

Heavy frame made of steel and padded bag will reflect the task of tackling a player better that any tackle dummy you may have on your site. The built-in mechanism will absorb the impact of the hit and require player to wrap the bag up and drive the sled to the ground. Once tackled, the sled will rebound to the upward position itself, so it can be used again.

Our sleds are easy to assemble and dismantle using only a few screws and it comes with an easy to understand manual.