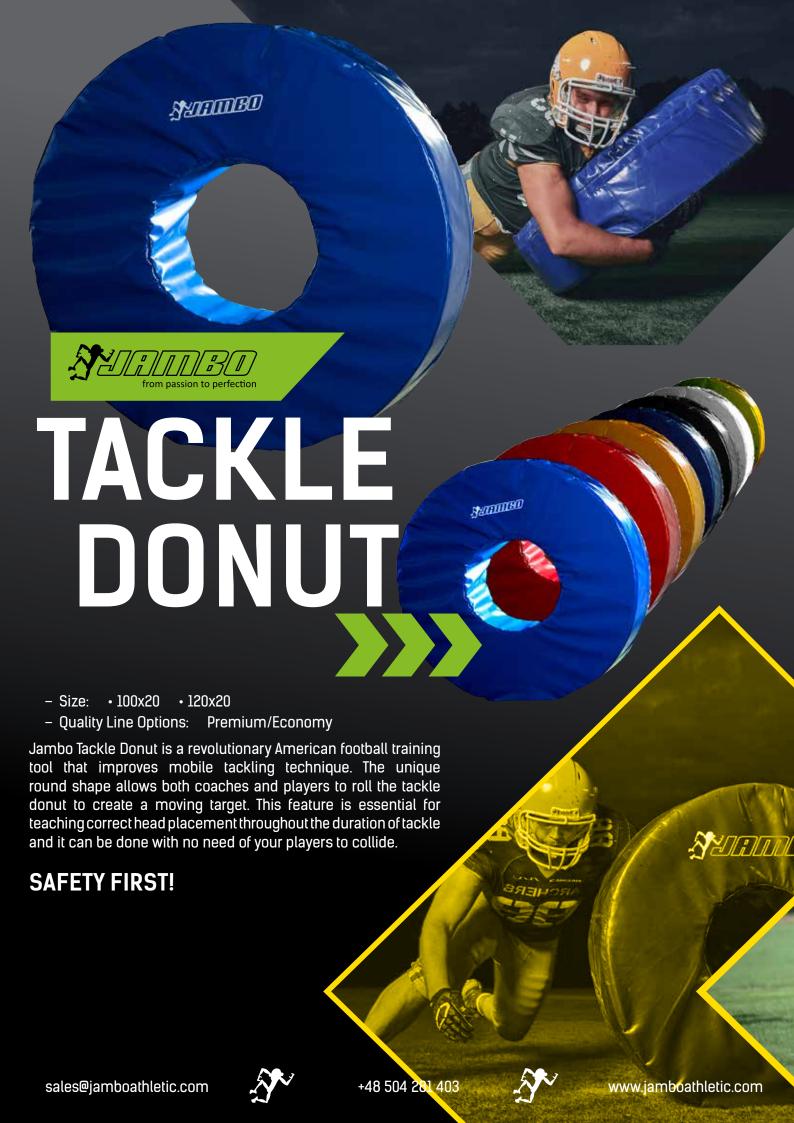

# TACKLE DUMMY

- Size: 150x40 170x40 cm
- Cylinder shape with the base of a circle
- Quality Line Options: Premium/Economy
- Set of handles that allow you to use the item as a blocking shield

Jambo Tackle Dummy is an American football training tool which allows coaches to effectively teach proper tackling and blocking technique. The designed base allows the dummy to stand without being held. It is perfect for players working on improving their tackling power. Tackle dummies are an essential part of any field equipment set.