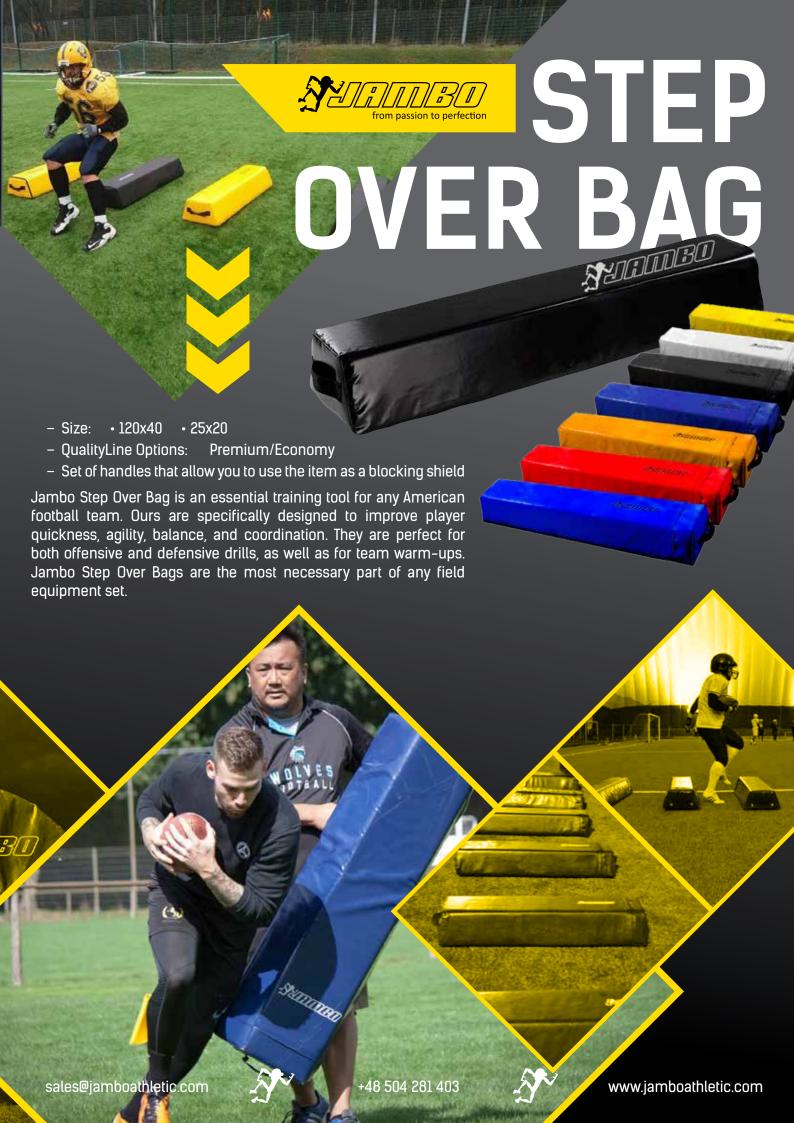

# TACKLE DUMMY

- Size: 150x40 170x40 cm
- Cylinder shape with the base of a circle
- Quality Line Options: Premium/Economy
- Set of handles that allow you to use the item as a blocking shield

Jambo Tackle Dummy is an American football training tool which allows coaches to effectively teach proper tackling and blocking technique. The designed base allows the dummy to stand without being held. It is perfect for players working on improving their tackling power. Tackle dummies are an essential part of any field equipment set.