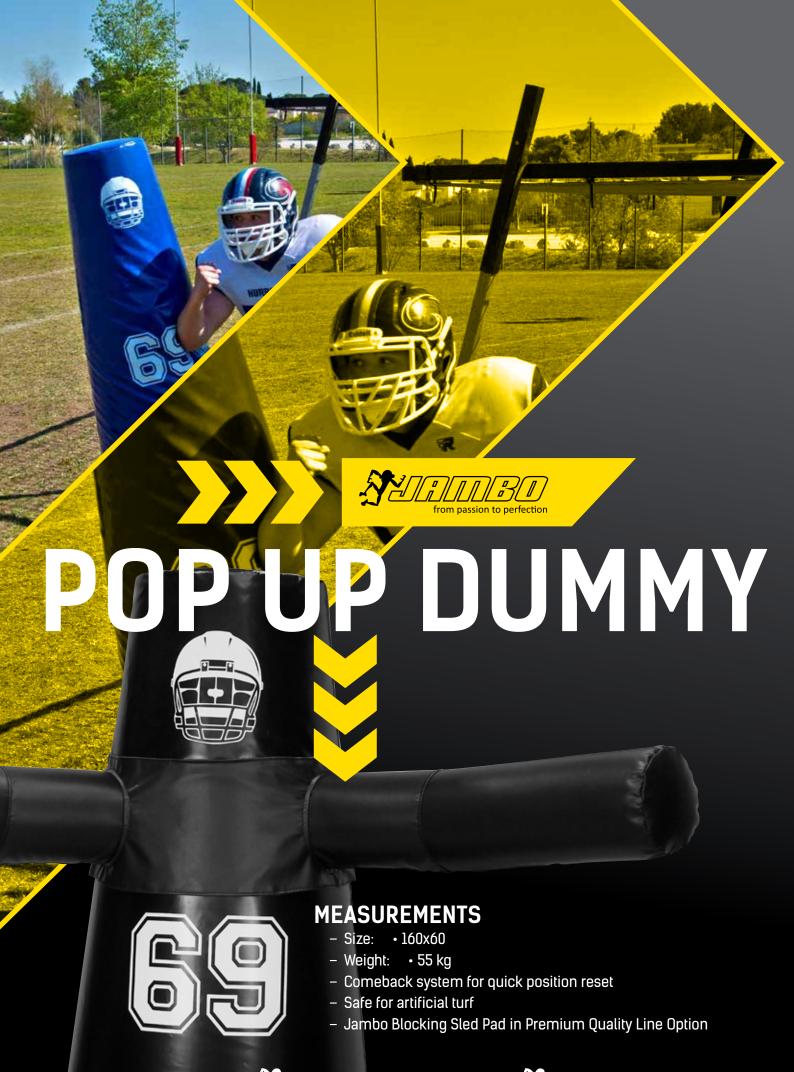

Jambo Blocking Sled displays all necessary warning signs in potential hazardous areas that could cause potential injuries in case of misuse.

Pop up dummies are also great for teaching pass rush drills and can be used to enhance agility drills.

Pop Up and Tackle Sled are the best training devices to practice full speed tackling technique.