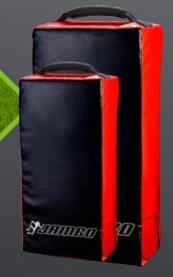

### **HAND SHIELD**

- Sizes: 75x35x15 90x45x15
- Shapes: Rectangular/ Curved
- Jambo Hand Shields come only in Premium Quality Line Option

JAMBO Hand Shield is specially designed to facilitate the teaching of effective blocking and tackling technique. It allows players to mimic contact and therefore simulate real game action scenarios. The large striking area allows more intense contact during various drills. Hand Shields are an essential part of any field equipment set.