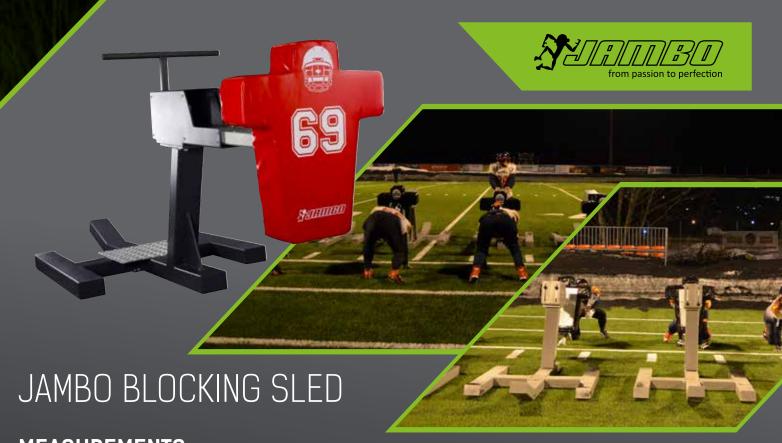

### **MEASUREMENTS**

- Heights: 130 cm Length: 288 cm Width: 119 cm Weight: 145 kg
- Options of use: MOB/LEV Defense/Offence
- Safe for artificial turf
- Jambo Blocking Sled Pad in Premium Quality Line Option
- Coaching platform with handle available on Customer request

Jambo Blocking Sled is designed to simulate heavy and repetitive contact at the line of scrimmage. The unique spring action, correct pad angle, and modular versatility help players take the next step in the development of blocking skills. Sleds are also fantastic tools to be used in the conditioning of defensive and offensive linemen.

Our sleds are easy to assemble and dismantle using only a few screws and it comes with an easy to understand manual. The unique design of Jambo Blocking Sled ensures lasting durability of the product and it allows the device to be used for both offensive and defensive line formations. The adjustment between two options can be made by pulling a simple lever.

Jambo Blocking Sled is also designed for combining several units together into larger chains of 2, 3, 4, 5-man-sleds. The units can just as easily be disconnected again to form individual units. No other sled is as versatile and diversely useful as ours.