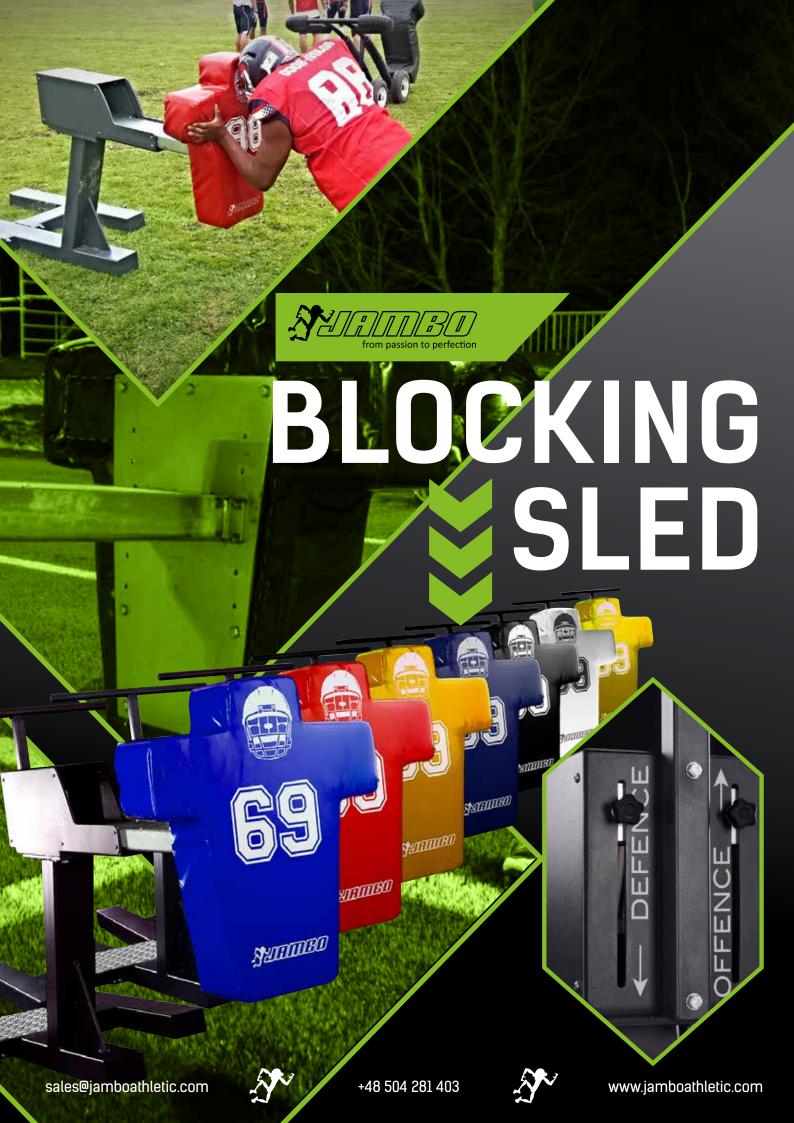

Jambo Blocking Sled is designed to simulate heavy and repetitive contact at the line of scrimmage. The unique spring action, correct pad angle, and modular versatility help players take the next step in the development of blocking skills. Sleds are also fantastic tools to be used in the conditioning of defensive and offensive linemen.

Our sleds are easy to assemble and dismantle using only a few screws and it comes with an easy to understand manual. The unique design of Jambo Blocking Sled ensures lasting durability of the product and it allows the device to be used for both offensive and defensive line formations. The adjustment between two options can be made by pulling a simple lever.

Jambo Blocking Sled is also designed for combining several units together into larger chains of 2, 3, 4, 5-man-sleds. The units can just as easily be disconnected again to form individual units. No other sled is as versatile and diversely useful as ours.

Jambo Blocking Sled displays all necessary warning signs in potential hazardous areas that could cause potential injuries in case of misuse.

Pop up dummies are also great for teaching pass rush drills and can be used to enhance agility drills.