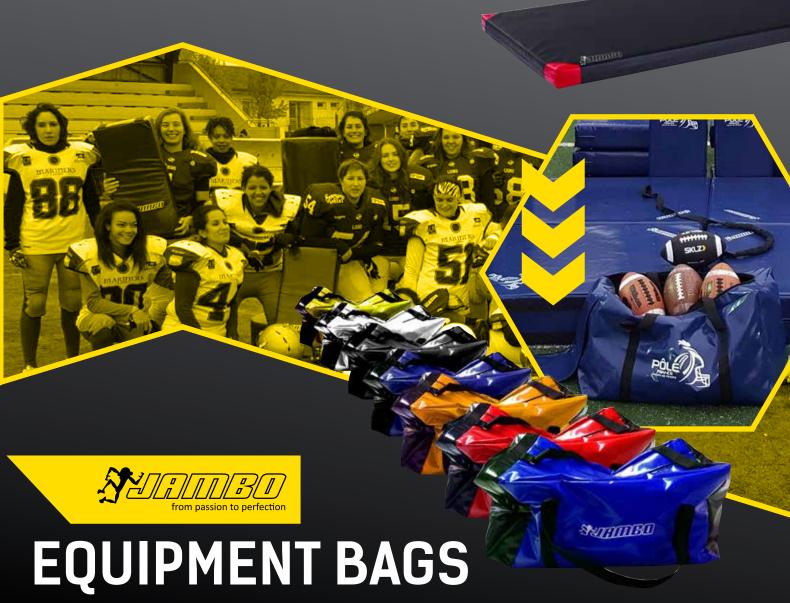

- Sizes: • Standard 70x40x40 • Big 85x50x50 • Player 80x40x40

Jambo Equipment Bags are a heavy-duty and extremely good quality carry bags. They are specifically designed to transport heavy American football equipment. We offer the following 3 variations: Standard and Big Equipment Bags: great for storing cones, balls, pumps, flags and any other team gear that gets easily misplaced, as well as Player Equipment Bag: comfortably fits a full set of player equipment, including one helmet, one pair of shoulder pads, one pair of cleats, one uniform, one set of leg pads and one football.